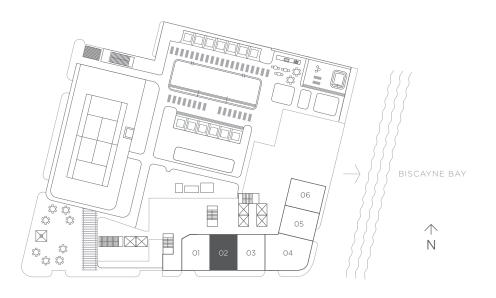

## **RESIDENCE 02**

## A/C INTERIOR AREA TERRACE AREA

TOTAL RESIDENCE

787 sq ft / 73.14 sq m 146 sq ft / 13.56 sq m 933 sq ft / 86.70 sq m

FLOORS 2 - 6

There are various methods for calculating the square footage of a Unit and depending on the method of calculation, the quoted square footage of a Unit in advertising materials may vary from the square footage of a Unit as stated or described in the Prospectus and the Declaration. The dimensions in the Unit shown in these floor plans have been calculated from the exterior boundaries of the exterior walls to the centerline of interior demising walls, including common elements such as structural walls and other interior structural components of the building and in fact vary from the dimensions that would be determined by using the description and definition of the "Unit" set forth in the Prospectus and the Declaration. For your reference, the area of the Unit, determined in accordance with the Unit boundaries as defined in the Prospectus and the Declaration is 690 sqff for units L202, L302, L402, L502 and L602, which is less than the square footage of each using the stated length times width. All dimensions are approximate and may vary with actual construction. All floor plans are subject to change. The furnishings and décor illustrated are not included with the purchase of the Unit. See Prospectus for information regarding what is offered with the Unit and the calculation of the Unit square footage and dimensions.