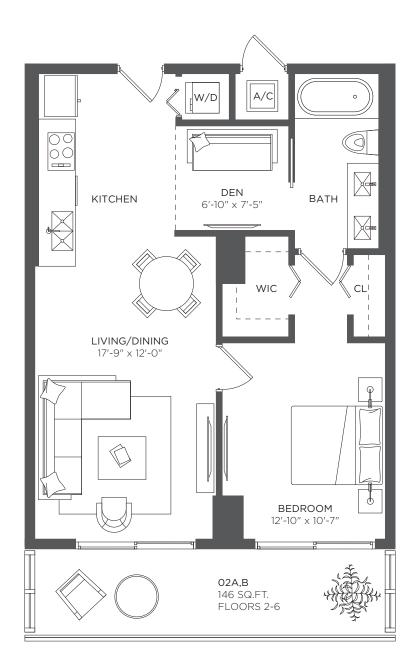

## **RESIDENCE 02**

## 1 Bedroom 1 Bath + Den

## A/C INTERIOR AREA TERRACE AREA

TOTAL RESIDENCE

787 sq ft / 73.14 sq m 146 sq ft / 13.56 sq m 933 sq ft / 86.70 sq m

FLOORS 2 - 6

There are various methods for calculating the square footage of a Unit and depending on the method of calculation, the quoted square footage of a Unit in advertising materials may vary from the square footage of a Unit as stated or described in the Prospectus and the Declaration. The dimensions in the Unit shown in these floor plans have been calculated from the exterior boundaries of the exterior walls to the centerline of interior demising walls, including common elements such as structural walls and other interior structural components of the building and in fact vary from the dimensions that would be determined by using the description and definition of the "Unit" set forth in the Prospectus and the Declaration. For your reference, the area of the Unit, determined in accordance with the Unit boundaries as defined in the Prospectus and the Declaration is 690 sqff for units L202, L302, L402, L502 and L602, which is less than the square footage of each using the stated length times width. All dimensions are approximate and may vary with actual construction. All floor plans are subject to change. The furnishings and décor illustrated are not included with the purchase of the Unit. See Prospectus for information regarding what is offered with the Unit and the calculation of the Unit square footage and dimensions.